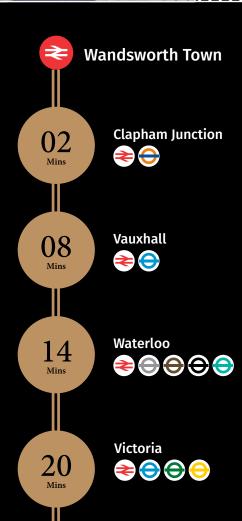

## Making Connections

The transport connections and road links make Ferrier Street an unrivalled location with quick and easy access to the West End and City and direct access to M25 via the A3.

Wandsworth Town Station is only 2 minutes' walk with trains running frequently to London Waterloo and Clapham Junction.