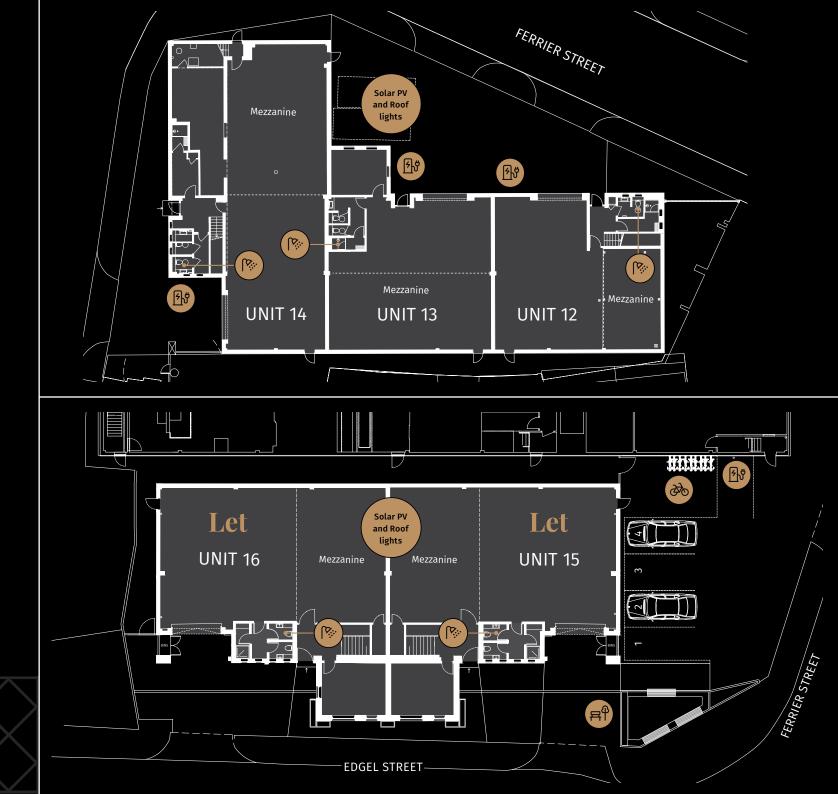

#### Accommodation

| Total     | 2,635 | 244.7 |
|-----------|-------|-------|
| Mezzanine | 829   | 77.0  |
| Office    | 162   | 15.0  |
| Warehouse | 1,644 | 152.7 |
| Unit 13   | Sq ft | Sq m  |
| Total     | 2,234 | 207.5 |
| Mezzanine | 330   | 30.6  |
| Office    | 230   | 21.3  |
| Warehouse | 1,674 | 155.5 |
| Unit 12   | Sq ft | Sq m  |

| Sq ft | Sq m                  |
|-------|-----------------------|
| 2,712 | 251.9                 |
| 708   | 65.7                  |
| 1,047 | 97.2                  |
| 4,466 | 414.9                 |
|       | Let                   |
|       | Let                   |
|       | 2,712<br>708<br>1,047 |