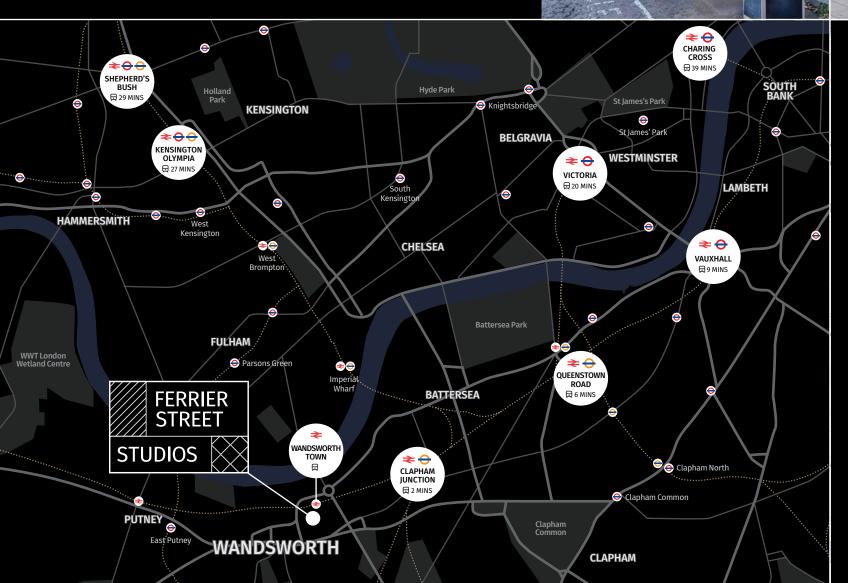

## Making Connections

The transport connections and road links make Ferrier Street an unrivalled location with quick and easy access to the West End and City and direct access to M25 via the A3.

Wandsworth Town Station is only 2 minutes' walk with trains running frequently to London Waterloo and Clapham Junction.