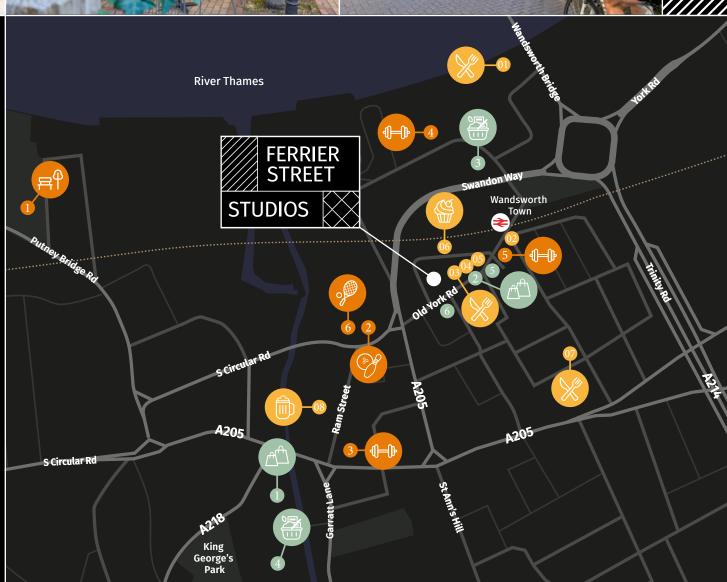

#### Shopping

- 1 Southside Shopping Centre
- Old York Road Shops
- 3 M&S Simply Food
- 4 Waitrose
- 5 Bayley & Sage
- 6 Bramble & Willow

#### Recreation

- 1 Wandsworth Park
- 2 Strike Bowling
- 3 Pure Gym
- 4 Virgin Active

- 5 Barrecore
- The Padel Yard

#### Eating & Drinking

- 01 The Ship
- 02 The Alma
- 03 Frenchie
- 04 Gail's Bakery
- 5 Konnigans
- 06 Lockdown Bakery
- 77 The East Hill
- 08 Ram Quarter