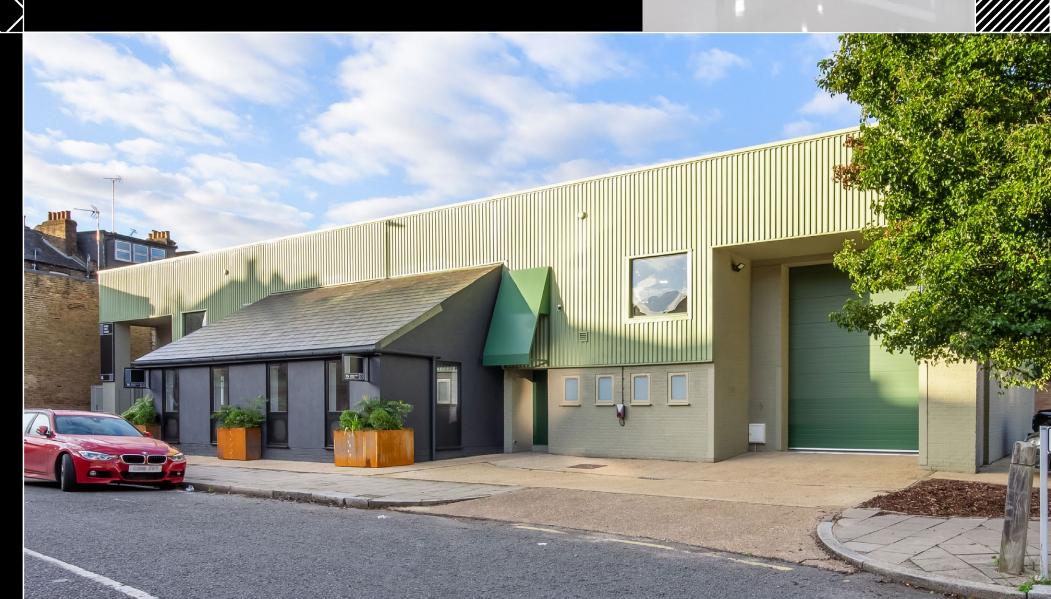

The refurbishment will deliver best-in-class ultra-urban industrial units designed to suit a variety of modern day businesses across a range of sectors.

### SUSTAINABLE WORK SPACE

The high-quality refurbishment of these units has been designed with sustainable and low-carbon materials as part of our commitment to UK net zero targets and reducing environmental impact.

### Targeting EPC A+

Designed with sustainable and low-carbon materials.

6.4 metre eaves height with covered level access loading

Providing fully operational, fit for purpose space.