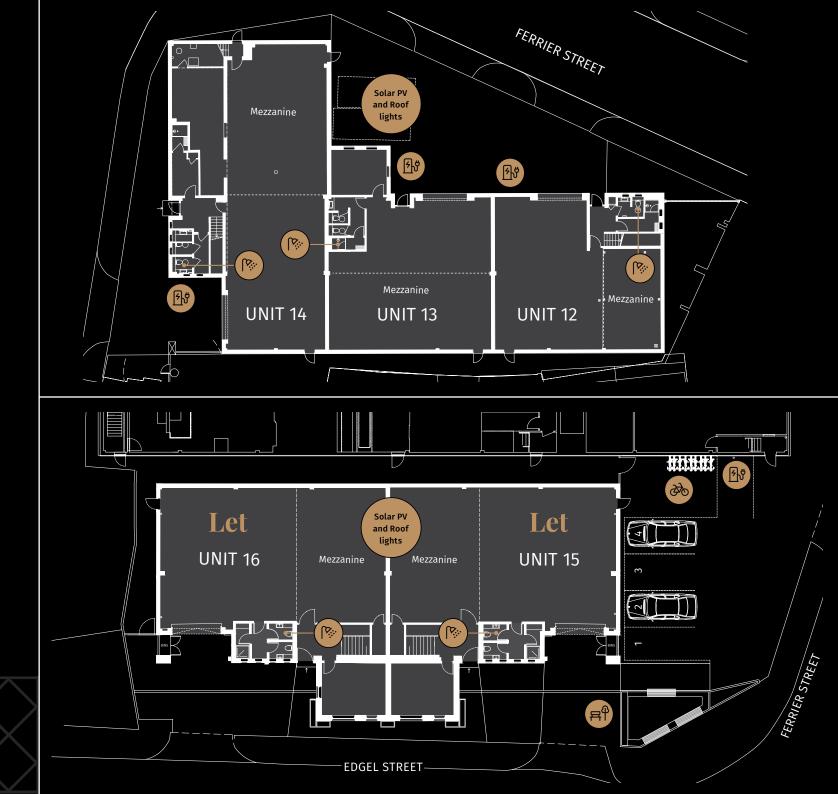

### Accommodation

| Total     | 2,635 | 244.7 |
|-----------|-------|-------|
| Mezzanine | 829   | 77.0  |
| Office    | 162   | 15.0  |
| Warehouse | 1,644 | 152.7 |
| Unit 13   | Sq ft | Sq m  |
| Total     | 2,234 | 207.5 |
| Mezzanine | 330   | 30.6  |
| Office    | 230   | 21.3  |
| Warehouse | 1,674 | 155.5 |
| Unit 12   | Sq ft | Sq m  |

| Sq ft | Sq m                  |
|-------|-----------------------|
| 2,712 | 251.9                 |
| 708   | 65.7                  |
| 1,047 | 97.2                  |
| 4,466 | 414.9                 |
|       | Let                   |
|       | Let                   |
|       | 2,712<br>708<br>1,047 |