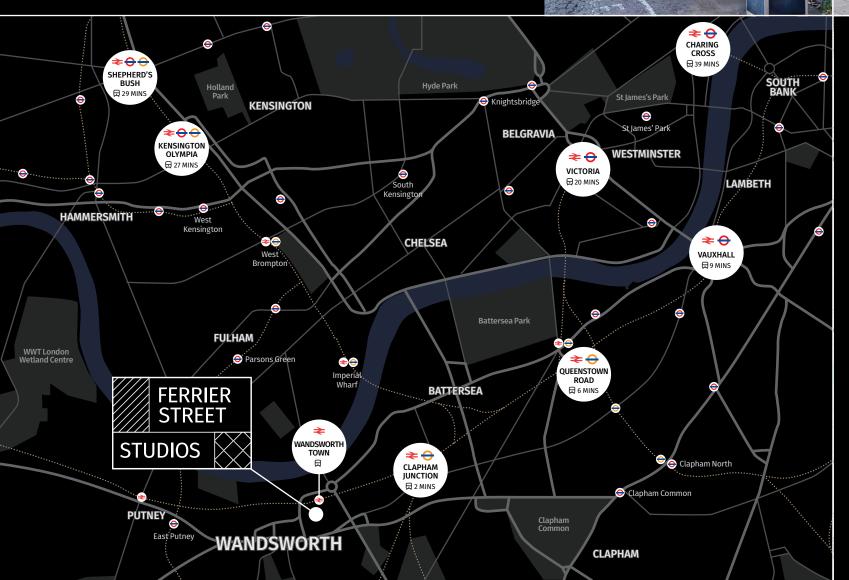

## Making Connections

The transport connections and road links make Ferrier Street an unrivalled location with quick and easy access to the West End and City and direct access to M25 via the A3.

Wandsworth Town Station is only 2 minutes' walk with trains running frequently to London Waterloo and Clapham Junction.