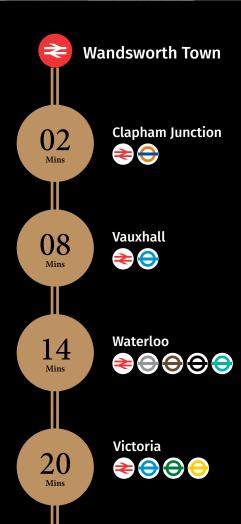

## Making Connections

The transport connections and road links make Ferrier Street an unrivalled location with quick and easy access to the West End and City and direct access to M25 via the A3.

Wandsworth Town Station is only 2 minutes' walk with trains running frequently to London Waterloo and Clapham Junction.