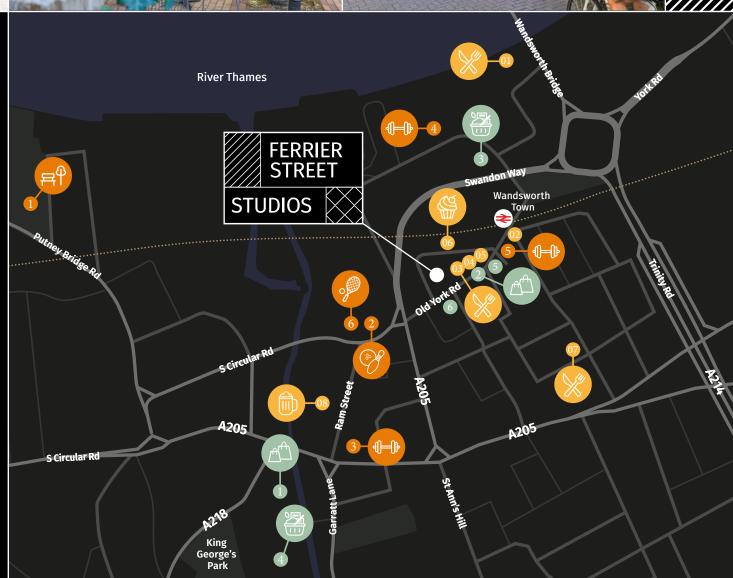

### Shopping

- 1 Southside Shopping Centre
- Old York Road Shops
- 3 M&S Simply Food
- 4 Waitrose
- 5 Bayley & Sage
- 6 Bramble & Willow

#### Recreation

- 1 Wandsworth Park
- 2 Strike Bowling
- 3 Pure Gym
- 4 Virgin Active

- 5 Barrecore
- The Padel Yard

### Eating & Drinking

- 1 The Ship
- 02 The Alma
- 03 Frenchie
- 04 Gail's Bakery
- 5 Konnigans
- 06 Lockdown Bakery
- 77 The East Hill
- 08 Ram Quarter

## Making Connections

The transport connections and road links make Ferrier Street an unrivalled location with quick and easy access to the West End and City and direct access to M25 via the A3.

Wandsworth Town Station is only 2 minutes' walk with trains running frequently to London Waterloo and Clapham Junction.